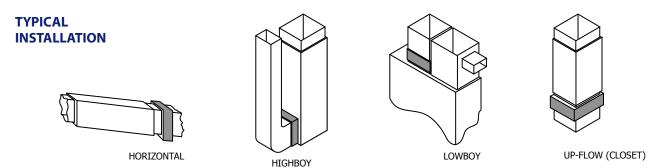

MODEL н W FILTER SIZE (filter model #) DS-1625 16" 24.75" x 15.75" x 4.25" (RF-1625) 25" DS-2025 20" 25" 24.875" x 19.75" x 4.25" (RF-2025) DS-2020 20" 20" 19.50" x 19.50" x 4.25" (RF-2020)

The Reversomatic high efficiency air cleaner housing is easily installed with any type of forced air heating/cooling system. Standard sheet metal procedures are followed and no special tools are required. The Reversomatic air cleaner housing is mounted in the Return Air Duct - horizontally, vertically, or at an angle as required.