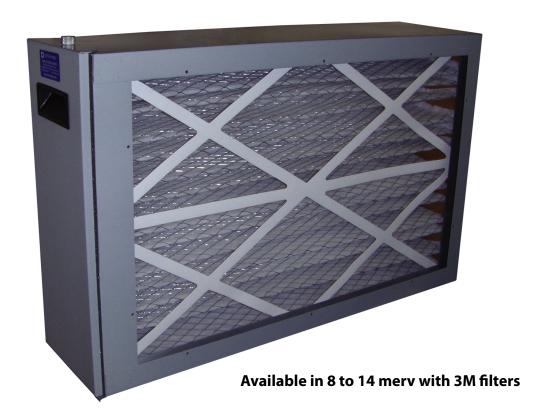

## **RF-100 MEDIA AIR CLEANER**

September, 2008

Models: DS-1625, DS-2025, DS-2020

## WHOLE - HOUSE AIR FILTRATION, HELPING TO MAKE YOUR HOME:

- Cleaner
- Healthier
- Safer
- More comfortable

Get cleaner indoor air now. Upgrade from your 1" filter to the Reversomatic RF-100 Media Air Filter Cleaner. RF-100 High-Capacity, High-Efficiency is up to 40 times more efficient than traditional 1" filters at removing airborne dust, pollen and other contaminants, that are potentially harmful to your health.