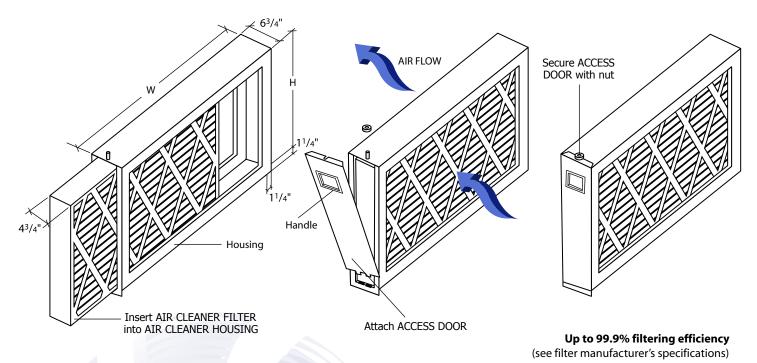

MODEL н W FILTER SIZE (filter model #) DS-1625 16" 24.75" x 15.75" x 4.25" (RF-1625) 25" DS-2025 20" 25" 24.875" x 19.75" x 4.25" (RF-2025) DS-2020 20" 20" 19.50" x 19.50" x 4.25" (RF-2020)

The Reversomatic high efficiency air cleaner housing is easily installed with any type of forced air heating/cooling system. Standard sheet metal procedures are followed and no special tools are required. The Reversomatic air cleaner housing is mounted in the Return Air Duct - horizontally, vertically, or at an angle as required.